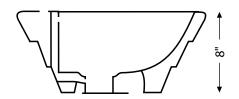

## **Features:**

- Single faucet hole
- Overflow drain with included chrome cap

Material: Vitreous china

Installation: Above-counter or countertop

Dimensions: 20"W x 17-1/4"L x 8"D

Strainer not included