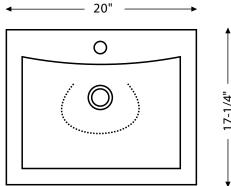

## **Features:**

- Single faucet hole
- Overflow drain with included chrome cap

Material: Vitreous china

Installation: Above-counter or countertop

Dimensions: 20"W x 17-1/4"L x 8"D

Strainer not included