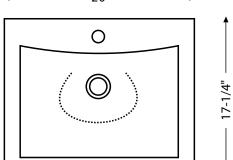

## **Features:**

- Single faucet hole
- Overflow drain with included chrome cap

Material: Vitreous china

Installation: Above-counter or countertop

Dimensions: 20"W x 17-1/4"L x 8"D

Strainer not included