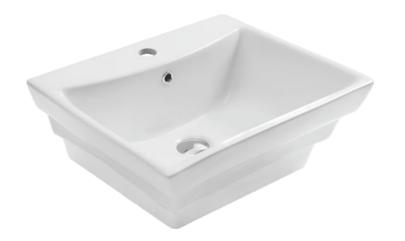

## **SPECIFICATIONS**

Ergonomic and elegant easy reach design reduces daily strain placed on your body.

## **Features:**

- Single faucet hole
- Overflow drain with included chrome cap

Material: Vitreous china

Installation: Above-counter or countertop

Dimensions: 20"W x 17-1/4"L x 8"D

Strainer not included